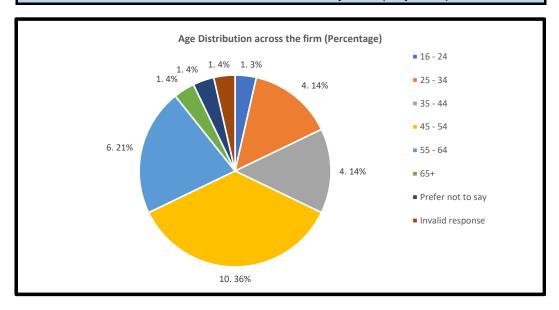

## Moorcrofts LLP - Published Diversity Data (July 2025)



| Gender breakdown as a % of staff                     | Man        | Woman       |  |
|------------------------------------------------------|------------|-------------|--|
| Partners                                             | 33%        | 67%         |  |
| Solicitors Other fee earning role                    | 22%<br>33% | 78%<br>67%  |  |
| Role directly supporting fee earner  Managerial Role | 0%<br>50%  | 100%<br>50% |  |
| IT/ HR/ other corporate services role                | 50%        | 50%         |  |
| Firm Total                                           | 26%        | 74%         |  |

| Ethnicity breakdown as a % of staff   | Black & Minority<br>Ethnic | White | Unknown |
|---------------------------------------|----------------------------|-------|---------|
| Partners